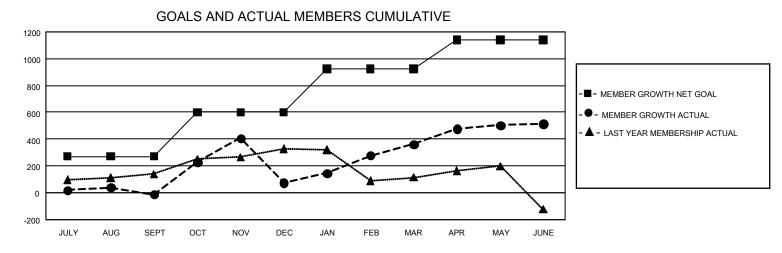

## GAT MONTHLY MEMBERSHIP PROGRESS REPORT

GMT Constitutional Area 8, Group E

REPORT DOES NOT INCLUDE CLUBS IN UNDISTRICTED AREAS.

| Clubs                 |               |           |               | Members               |                         |                         |                                                    |
|-----------------------|---------------|-----------|---------------|-----------------------|-------------------------|-------------------------|----------------------------------------------------|
| RESULTS FOR 2021-2022 |               |           |               | RESULTS FOR 2021-2022 |                         |                         |                                                    |
| QUARTER               | NEW CLUB GOAL | NEW CLUBS | DROPPED CLUBS | QUARTER               | MBER GROWTH NET<br>GOAL | MEMBER GROWTH<br>ACTUAL | DROPPED MEMBERS<br>ACTUAL (including<br>transfers) |
| JULY/AUG/SEPT         | r 21          | 3         | 8             | JULY/AUG/SEPT         | 270                     | 352                     | 307                                                |
| OCT/NOV/DEC           | 24            | 12        | 12            | OCT/NOV/DEC           | 330                     | 703                     | 548                                                |
| JAN/FEB/MAR           | 30            | 9         | 3             | JAN/FEB/MAR           | 325                     | 557                     | 218                                                |
| APR/MAY/JUNE          | 27            | 10        | 3             | APR/MAY/JUNE          | 217                     | 871                     | 657                                                |