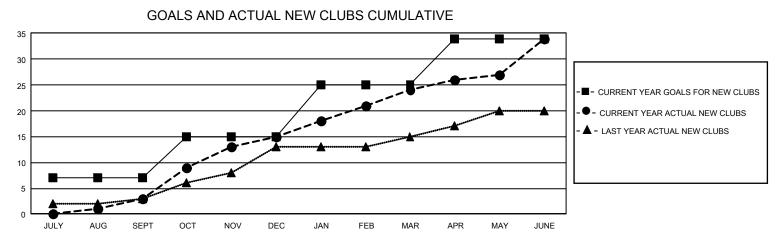

## GAT MONTHLY MEMBERSHIP PROGRESS REPORT

GMT Constitutional Area 8, Group E

REPORT DOES NOT INCLUDE CLUBS IN UNDISTRICTED AREAS.

| Clubs                 |               |           |               | Members               |                         |                         |                                                    |
|-----------------------|---------------|-----------|---------------|-----------------------|-------------------------|-------------------------|----------------------------------------------------|
| RESULTS FOR 2021-2022 |               |           |               | RESULTS FOR 2021-2022 |                         |                         |                                                    |
| QUARTER               | NEW CLUB GOAL | NEW CLUBS | DROPPED CLUBS | QUARTER               | MBER GROWTH NET<br>GOAL | MEMBER GROWTH<br>ACTUAL | DROPPED MEMBERS<br>ACTUAL (including<br>transfers) |
| JULY/AUG/SEPT         | r 21          | 3         | 8             | JULY/AUG/SEPT         | 270                     | 352                     | 307                                                |
| OCT/NOV/DEC           | 24            | 12        | 12            | OCT/NOV/DEC           | 330                     | 703                     | 548                                                |
| JAN/FEB/MAR           | 30            | 9         | 3             | JAN/FEB/MAR           | 325                     | 557                     | 218                                                |
| APR/MAY/JUNE          | 27            | 10        | 3             | APR/MAY/JUNE          | 217                     | 871                     | 657                                                |